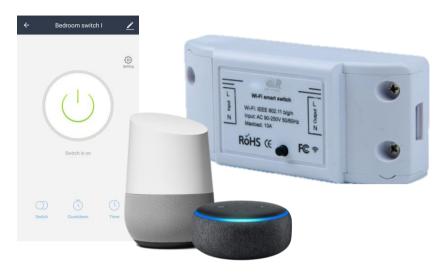

•Hand-free Voice Control – Compatible with Amazon Alexa and Google home. Make your hand-free smart home life more convenient and easier.

•You can set the Timer and Schedule of the Smart Wi-Fi 1-way switches from anywhere. All Qlite smart switches can be combined in one group, so you can switch/on/off different devices with one click.

•Real time status display on the Qlite Home app.