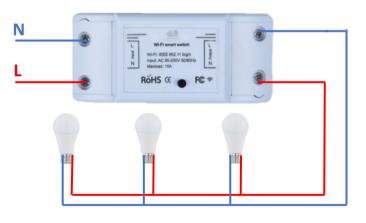

## WIRING DIAGRAM

a. Ceiling lamp wiring instruction

b. Appliance wiring instruction