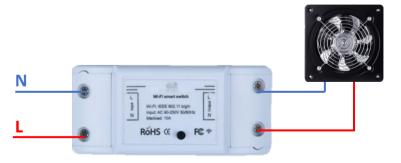

## WIRING DIAGRAM

a. Ceiling lamp wiring instruction

b. Appliance wiring instruction